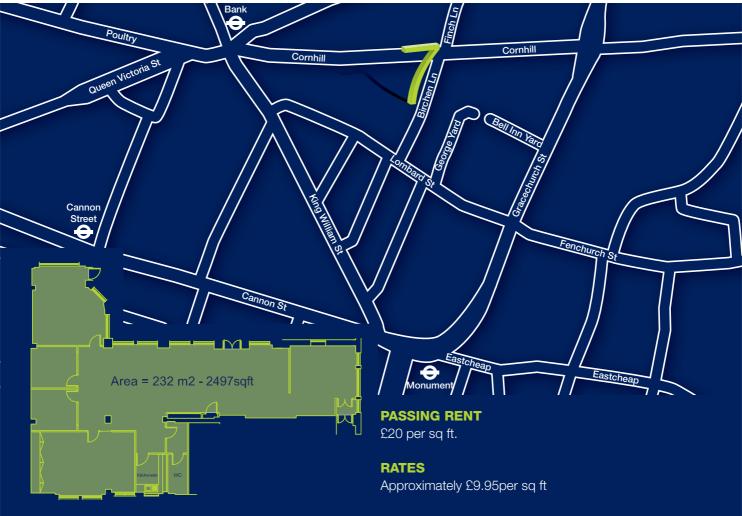

# 7 BIRCHIN LANE LONDON EC3

entire ground floor offices approx 2,497 sq ft

The building is situated on Birchin Lane which runs south off Cornhill. Transport links are excellent with Bank Station (Central, Northern, Waterloo & City and DLR lines) a minutes walk to the east and Monument Station (Circle and District) two minutes walk to the south.

# **SERVICE CHARGE**

Capped at £7.50per sq ft plus RPI