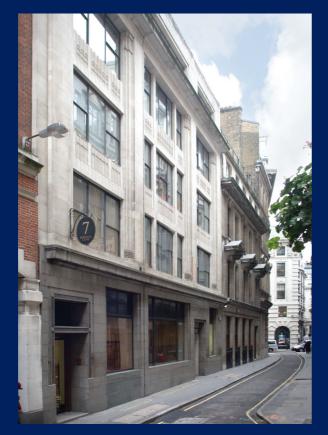

# 7 BIRCHIN LANE LONDON EC3

entire ground floor offices approx 2,497 sq ft

The building is situated on Birchin Lane which runs south off Cornhill. Transport links are excellent with Bank Station (Central, Northern, Waterloo & City and DLR lines) a minutes walk to the east and Monument Station (Circle and District) two minutes walk to the south.